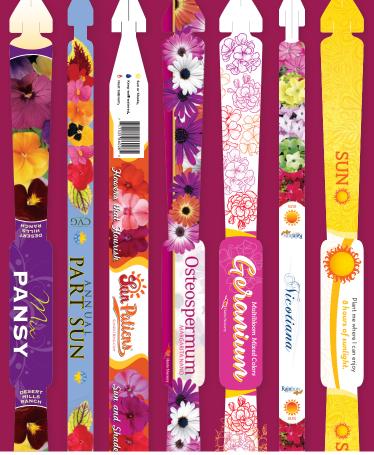

## **Custom Pack Handles**

We can creat a custom design or adapt your existing art files. All three handle styles are available for custom art or you can make alterations to the shapes. These attractive handles can set your product apart and make it easy to carry home too!