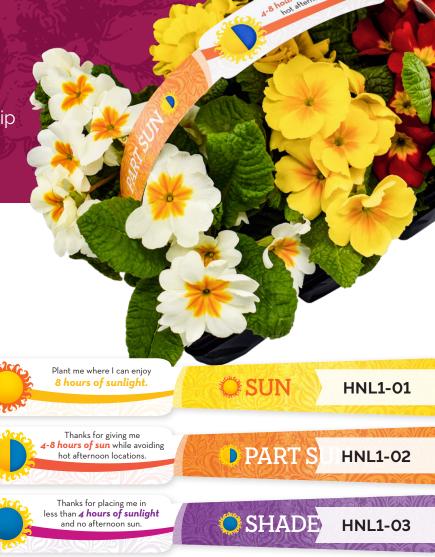

# Standard Handle Designs

**HNL1** is designed to fit the typical 306 Pack with 0.5"-size hole. Request a sample to be sure our handle works with your pack.

PART SUN

SHADE C

SUN 💆

GROUNDCO

HNL1-HB

HNL1-SU